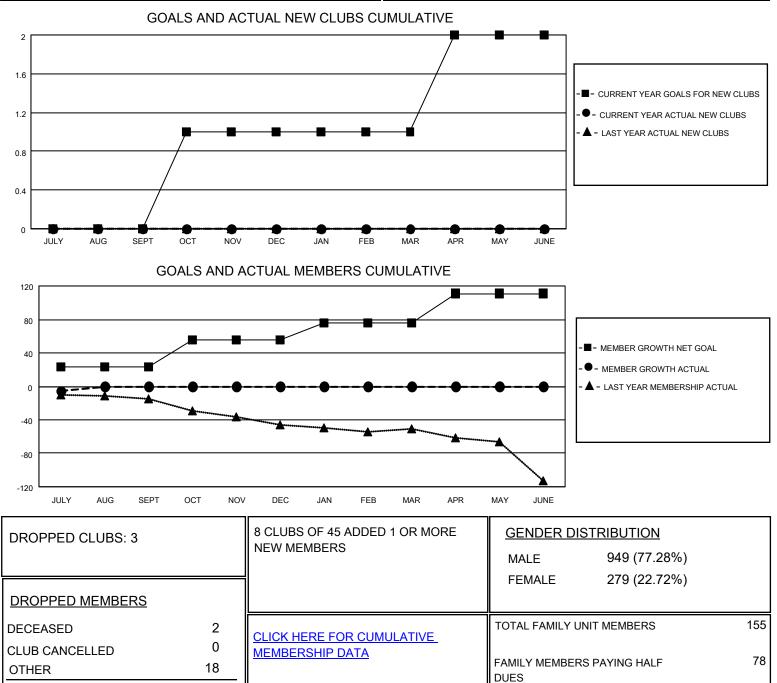

## LOCATION IOWA

**District 9 NE** 

Results as of: 7/31/2021

| Clubs                 |               |           |               | Members               |                        |                         |                                                    |
|-----------------------|---------------|-----------|---------------|-----------------------|------------------------|-------------------------|----------------------------------------------------|
| RESULTS FOR 2021-2022 |               |           |               | RESULTS FOR 2021-2022 |                        |                         |                                                    |
| QUARTER               | NEW CLUB GOAL | NEW CLUBS | DROPPED CLUBS | QUARTER               | BER GROWTH NET<br>GOAL | MEMBER GROWTH<br>ACTUAL | DROPPED<br>MEMBERS ACTUAL<br>(including transfers) |
| JULY/AUG/SEPT         | 0             | 0         | 3             | JULY/AUG/SEPT         | 23                     | 19                      | 20                                                 |
| OCT/NOV/DEC           | 1             | 0         | 0             | OCT/NOV/DEC           | 33                     | 0                       | 0                                                  |
| JAN/FEB/MAR           | 0             | 0         | 0             | JAN/FEB/MAR           | 20                     | 0                       | 0                                                  |
| APR/MAY/JUNE          | 1             | 0         | 0             | APR/MAY/JUNE          | 35                     | 0                       | 0                                                  |